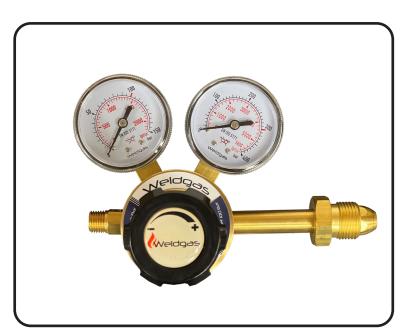

## KV260 High Pressure Regulator - Side entry 100 bar

Industrial grade single stage cylinder regulators designed and built for primary pressure control where high pressure gas delivery is required

## **Materials**;

· Body: Drop forged brass

• Bonnet: Machined brass

• Diaphragm: Brass piston

PTFE/PCTFE · Valve seat:

· Pressure gauge: Steel casing, high contrast dual scale