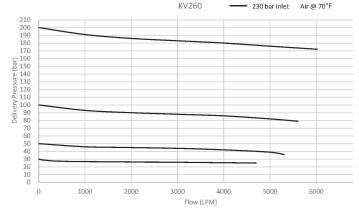

## Weldgas

## KV260 High Pressure Regulator - Side entry 100 bar

Industrial grade single stage cylinder regulators designed and built for primary pressure control where high pressure gas delivery is required



## Features;

- · 3rd party oxygen ignition tested Non matallic material safety guaranteed
- · 300 bar rated service All regulators are suitable for inlet pressure up to 60 bar
- Fully UK tested product

Using high purity breathing air and a fully calibrated in house test facillity ensures all of our product meets the demand of industry use



## **Materials**;

· Body: Drop forged brass

• Bonnet: Machined brass

• Diaphragm: Brass piston

PTFE/PCTFE · Valve seat:

· Pressure gauge: Steel casing, high contrast dual scale